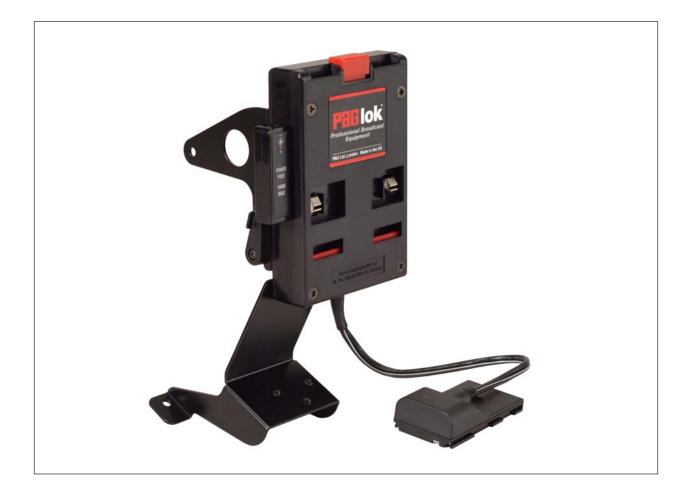

## **PAGLOK POWER ADAPTOR**

Battery mount and DC Adaptor for Canon XL-H1

PAG has developed a battery mount, with a built-in DC Adaptor, that extends the run-time of the Canon XL-H1, by enabling the use of 12V to 14.8V professional PAGlok batteries.

The PAGlok Power Adaptor (Model 9522/77) can be fitted to the rear mounting bracket supplied with the camcorder. The assembly is then mounted to the back of the camcorder and connected to the battery port.

The PAGlok connector incorporates a power output port with a PP90 socket, suitable for powering a 12V Paglight M, or other 12V accessories.

PAGlok Power Adaptor for Canon XL-H1 Model 9522/77

PAG Ltd. 565 Kingston Road Raynes Park London SW20 8SA T +44 (0) 20 8543 3131 F +44 (0) 20 8540 4797 E email@paguk.com www.paguk.com Sales Office T +44 (0) 20 8543 3131 F +44 (0) 20 8540 4116 E sales@paguk.com